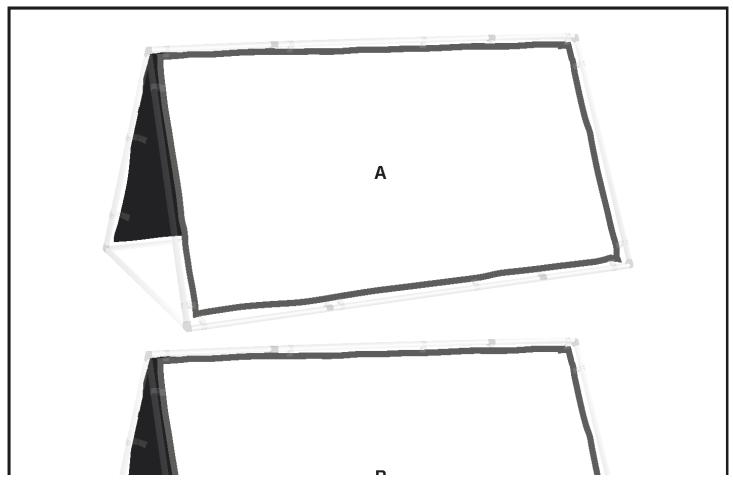

## **Branding Options:**

| A Digital Display (DD) Full Colour 2010mm wide x 1010mm high | Position | Branding Method (Branding Code) | No. of Colours | Dimension                 |
|--------------------------------------------------------------|----------|---------------------------------|----------------|---------------------------|
|                                                              | Α        | Digital Display (DD)            | Full Colour    | 2010mm wide x 1010mm high |